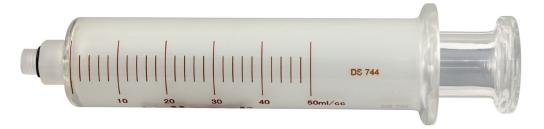

## **Elemental Scientific**

**Figure 3.** Pump cycle consists of an intake stroke and a dispense stroke. Volume dispensed is adjusted using a thumb wheel to vary the pivot radius.

**Figure 4.** The aliiix pump includes a 50mL glass syringe. Please contact ESI for other syringe sizes.