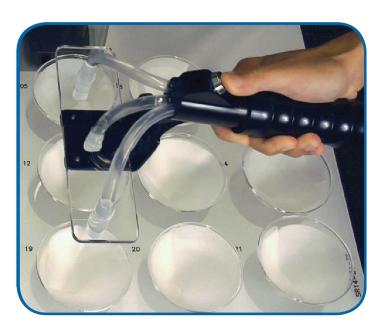

#### **Options**

**Figure 5.** The aliiix 50x1 pump comes with a remote foot switch for dispensing samples.

**Figure 6.** The aliiix 50x3 pump comes with a handheld triple sample dispenser for variable spacing and multiple sample dispensing.