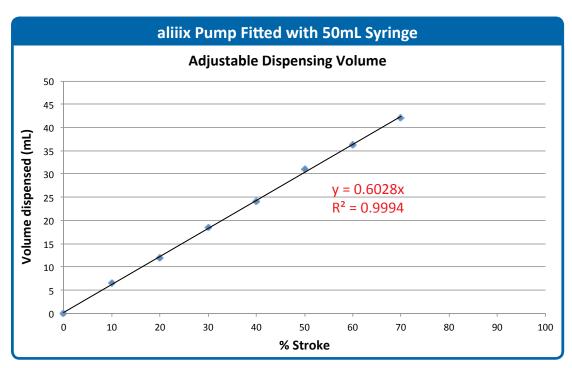

Figure 1. Volume dispensed increases linearly with plunger setting and is easily adjustable.

Figure 2. Effect of delivery speed on precision. 25mL dispensed each time from each syringe.