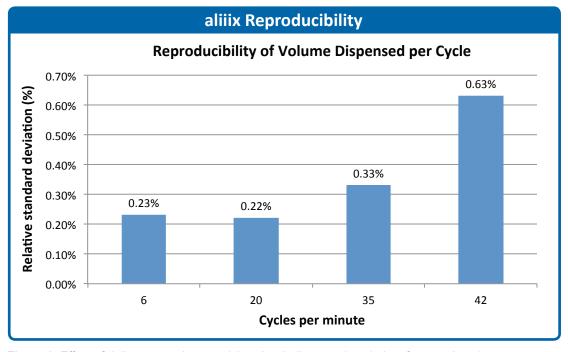

Figure 1. Volume dispensed increases linearly with plunger setting and is easily adjustable.

Figure 2. Effect of delivery speed on precision. 25mL dispensed each time from each syringe.