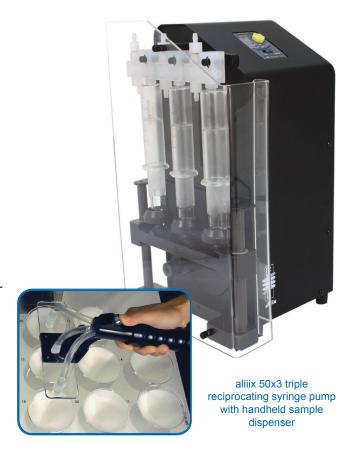

#### **Options**

**Figure 5.** The aliiix 50x1 pump comes with a remote foot switch for dispensing samples.

**Figure 6.** The aliiix 50x3 pump comes with a handheld triple sample dispenser for variable spacing and multiple sample dispensing.