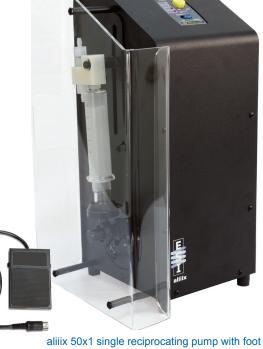

#### **Options**

**Figure 5.** The aliiix 50x1 pump comes with a remote foot switch for dispensing samples.

**Figure 6.** The aliiix 50x3 pump comes with a handheld triple sample dispenser for variable spacing and multiple sample dispensing.