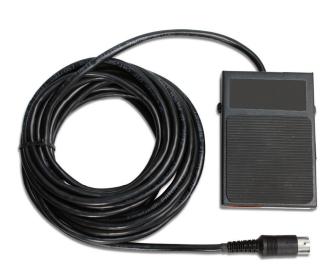

#### **Options**

**Figure 5.** The aliiix 50x1 pump comes with a remote foot switch for dispensing samples.

**Figure 6.** The aliiix 50x3 pump comes with a handheld triple sample dispenser for variable spacing and multiple sample dispensing.