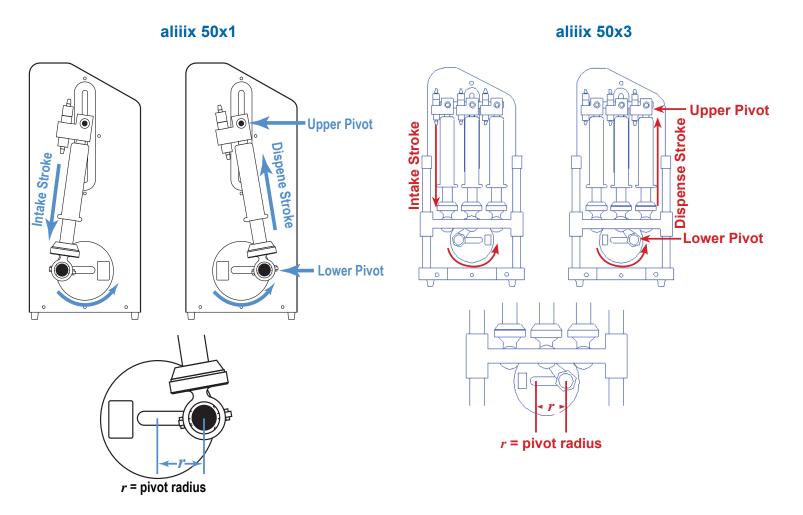

## **Elemental Scientific**

**Figure 3.** Pump cycle consists of an intake stroke and a dispense stroke. Volume dispensed is adjusted using a thumb wheel to vary the pivot radius.

**Figure 4.** The aliiix pump includes a 50mL glass syringe. Please contact ESI for other syringe sizes.